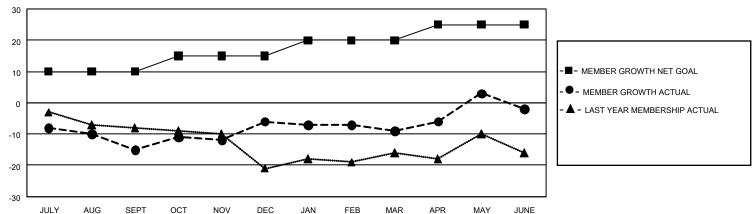

## GOALS AND ACTUAL MEMBERS CUMULATIVE

| DROPPED CLUBS: 0 |    | 21 CLUBS OF 36 ADDED 1 OR MORE<br>NEW MEMBERS | GENDER DISTRIBUTION             |              |    |
|------------------|----|-----------------------------------------------|---------------------------------|--------------|----|
|                  |    |                                               | MALE                            | 289 (45.02%) |    |
|                  |    |                                               | FEMALE                          | 353 (54.98%) |    |
| DROPPED MEMBERS  |    |                                               |                                 | , ,          |    |
| DECEASED         | 9  | CLICK HERE FOR CUMULATIVE                     | TOTAL FAMILY UNIT MEMBERS       |              | 16 |
| CLUB CANCELLED 0 |    | MEMBERSHIP DATA                               |                                 |              |    |
| OTHER            | 57 |                                               | FAMILY MEMBERS PAYING HALF DUES |              | 8  |
| TOTAL            | 66 |                                               |                                 |              |    |